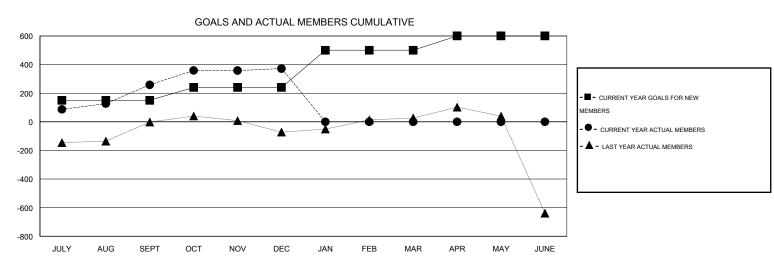

## GMT: KAMLESH JAIN LOCATION INDIA GMT CA 6

|               |                  | Clubs             |                  |                  | Members               |                    |                                     |                    |                  |  |
|---------------|------------------|-------------------|------------------|------------------|-----------------------|--------------------|-------------------------------------|--------------------|------------------|--|
|               | RESU             | LTS FOR 2014-2015 | i                |                  | RESULTS FOR 2014-2015 |                    |                                     |                    |                  |  |
| QUARTER       | NEW CLUB<br>GOAL | NEW CLUBS         | DROPPED<br>CLUBS | NET<br>GAIN/LOSS | QUARTER               | NEW MEMBER<br>GOAL | CHARTER AND<br>NEW MEMBERS<br>ADDED | DROPPED<br>MEMBERS | NET<br>GAIN/LOSS |  |
| JULY/AUG/SEPT | 10               | 8                 | 0                | 8                | JULY/AUG/SEPT         | 150                | 343                                 | 85                 | 258              |  |
| OCT/NOV/DEC   | 2                | 2                 | 0                | 2                | OCT/NOV/DEC           | 90                 | 177                                 | 63                 | 114              |  |
| JAN/FEB/MAR   | 3                | 0                 | 0                | 0                | JAN/FEB/MAR           | 260                | 0                                   | 0                  | 0                |  |
| APR/MAY/JUNE  | 0                | 0                 | 0                | 0                | APR/MAY/JUNE          | 100                | 0                                   | 0                  | 0                |  |

## GOALS AND ACTUAL NEW CLUBS CUMULATIVE

| DROPPED CLUBS: 0 |     | 85 CLUBS OF 120 ADDED 1 OR MORE       | GENDER DISTRIBUTION  |                |       |
|------------------|-----|---------------------------------------|----------------------|----------------|-------|
|                  |     | NEW MEMBERS                           | MALE                 | 2,816 (73.28%) |       |
|                  |     |                                       | FEMALE               | 1,027 (26.72%) |       |
| DROPPED MEMBERS  |     |                                       |                      |                |       |
| DECEASED         | 3   | CHCK HEDE FOR HEALTH                  |                      |                |       |
| CLUB CANCELLED 0 |     | CLICK HERE FOR HEALTH ASSESSMENT DATA | FAMILY UNIT MEMBERS  |                | 1,243 |
| OTHER            | 145 |                                       | HEAD OF HOUSEHOLD    |                | 581   |
| TOTAL            | 148 |                                       | NON-HEAD OF HOUSEHOL | D              | 662   |