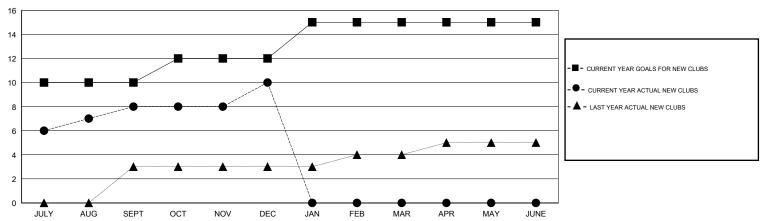

## GMT: KAMLESH JAIN LOCATION INDIA GMT CA 6

|               |                  | Clubs             |                  |                  | Members               |                    |                                     |                    |                  |  |
|---------------|------------------|-------------------|------------------|------------------|-----------------------|--------------------|-------------------------------------|--------------------|------------------|--|
|               | RESU             | LTS FOR 2014-2015 | i                |                  | RESULTS FOR 2014-2015 |                    |                                     |                    |                  |  |
| QUARTER       | NEW CLUB<br>GOAL | NEW CLUBS         | DROPPED<br>CLUBS | NET<br>GAIN/LOSS | QUARTER               | NEW MEMBER<br>GOAL | CHARTER AND<br>NEW MEMBERS<br>ADDED | DROPPED<br>MEMBERS | NET<br>GAIN/LOSS |  |
| JULY/AUG/SEPT | 10               | 8                 | 0                | 8                | JULY/AUG/SEPT         | 150                | 343                                 | 85                 | 258              |  |
| OCT/NOV/DEC   | 2                | 2                 | 0                | 2                | OCT/NOV/DEC           | 90                 | 177                                 | 63                 | 114              |  |
| JAN/FEB/MAR   | 3                | 0                 | 0                | 0                | JAN/FEB/MAR           | 260                | 0                                   | 0                  | 0                |  |
| APR/MAY/JUNE  | 0                | 0                 | 0                | 0                | APR/MAY/JUNE          | 100                | 0                                   | 0                  | 0                |  |

## GOALS AND ACTUAL NEW CLUBS CUMULATIVE

| DROPPED CLUBS: 0 |     | 85 CLUBS OF 120 ADDED 1 OR MORE       | GENDER DISTRIBUTION  |                |       |
|------------------|-----|---------------------------------------|----------------------|----------------|-------|
|                  |     | NEW MEMBERS                           | MALE                 | 2,816 (73.28%) |       |
|                  |     |                                       | FEMALE               | 1,027 (26.72%) |       |
| DROPPED MEMBERS  |     |                                       |                      |                |       |
| DECEASED         | 3   | CHCK HEDE FOR HEALTH                  |                      |                |       |
| CLUB CANCELLED 0 |     | CLICK HERE FOR HEALTH ASSESSMENT DATA | FAMILY UNIT MEMBERS  |                | 1,243 |
| OTHER            | 145 |                                       | HEAD OF HOUSEHOLD    |                | 581   |
| TOTAL            | 148 |                                       | NON-HEAD OF HOUSEHOL | D              | 662   |